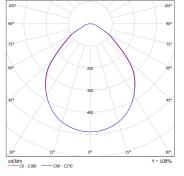

# Light distribution curve (.jpg)

Note:

Tolerance range for optical and electrical data:  $\pm 10\%$ . Values apply to an ambient temperature of 25 C. NORTHCLIFFE LIGHTING is constantly developing and improving its products. The right is reserved to change any product specifications without prior notification. Photos are for illustrational purposes only. The exact appearance of the product may vary depending on the monitor settings, options selected and other factors.

#### ELECTRICAL DATA

| Mains voltage:                      | 220-240V, 0/50/60Hz                           | System power*, W:                    | 73                                 |
|-------------------------------------|-----------------------------------------------|--------------------------------------|------------------------------------|
| Power factor:                       | >0,95                                         | Control gear:                        | ECG on/off                         |
| Surge protection (L to N), kV:      | 1                                             | Surge protection (L/N to PE),<br>kV: | 2                                  |
| Inrush current (Imax/time):         | 39A/ 166µs                                    | Overvoltage protection:              | 320V AC, 1h                        |
| Connection:                         | Push-in terminal, 3x2x2.5mm2                  |                                      |                                    |
| LIGHTING DATA                       |                                               |                                      |                                    |
| Light source and cap, W:            | LED                                           | Light source included:               | yes                                |
| Luminaire output*,<br>lm(ta+25°C):  | 9330                                          | System efficacy, Im/W:               | 128                                |
| CRI (Ra):                           | 80+                                           | ССТ, К:                              | 4000                               |
| SDCM:                               | 3                                             | Light Distribution:                  | Symmetrical wide beam (76<br>125 ) |
| Distribution Type:                  | Direct                                        | Beam angle, °:                       | 92                                 |
| UGR index:                          | ≤19                                           | LED lifetime, h:                     | 50000/L80B10                       |
| Ripple current (≤120 Hz), %:        | ≤2                                            |                                      |                                    |
| TECHNICAL DATA                      |                                               |                                      |                                    |
| Net weight, kg:                     | 14,1                                          | Quantity in package, pcs:            | 1                                  |
| Packaging volume, m3/pcs:           | 0.134                                         | Pallet quantity, pcs:                | 10                                 |
| Dimensions, mm:                     | 900x900x114                                   |                                      |                                    |
| STANDARDS                           |                                               |                                      |                                    |
| Operating temperature<br>range, °C: | ta 0+35                                       | Protection class IEC:                | Ι                                  |
| Ingress protection code:            | IP40                                          | Mechanical impact<br>resistance:     | IK02                               |
| EEC:                                | D                                             | Certificates:                        | CE, UKCA, RoHS                     |
| Warranty:                           | 3 years (5 years – see warranty<br>Ts and Cs) |                                      |                                    |