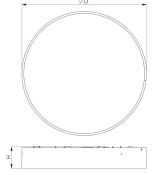

## Technical drawing (.jpg)

#### ELECTRICAL DATA

| Mains voltage:                      | 220-240V, 0/50/60Hz                           | System power*, W:                    | 73                                 |
|-------------------------------------|-----------------------------------------------|--------------------------------------|------------------------------------|
| Power factor:                       | >0,95                                         | Control gear:                        | ECG on/off                         |
| Surge protection (L to N), kV:      | 1                                             | Surge protection (L/N to PE),<br>kV: | 2                                  |
| Inrush current (Imax/time):         | 39A/ 166µs                                    | Overvoltage protection:              | 320V AC, 1h                        |
| Connection:                         | Push-in terminal, 3x2x2.5mm2                  |                                      |                                    |
| LIGHTING DATA                       |                                               |                                      |                                    |
| Light source and cap, W:            | LED                                           | Light source included:               | yes                                |
| Luminaire output*,<br>lm(ta+25°C):  | 9330                                          | System efficacy, Im/W:               | 128                                |
| CRI (Ra):                           | 80+                                           | ССТ, К:                              | 4000                               |
| SDCM:                               | 3                                             | Light Distribution:                  | Symmetrical wide beam (76<br>125 ) |
| Distribution Type:                  | Direct                                        | Beam angle, °:                       | 92                                 |
| UGR index:                          | ≤19                                           | LED lifetime, h:                     | 50000/L80B10                       |
| Ripple current (≤120 Hz), %:        | ≤2                                            |                                      |                                    |
| TECHNICAL DATA                      |                                               |                                      |                                    |
| Net weight, kg:                     | 14,1                                          | Quantity in package, pcs:            | 1                                  |
| Packaging volume, m3/pcs:           | 0.134                                         | Pallet quantity, pcs:                | 10                                 |
| Dimensions, mm:                     | 900x900x114                                   |                                      |                                    |
| STANDARDS                           |                                               |                                      |                                    |
| Operating temperature<br>range, °C: | ta 0+35                                       | Protection class IEC:                | Ι                                  |
| Ingress protection code:            | IP40                                          | Mechanical impact<br>resistance:     | IK02                               |
| EEC:                                | D                                             | Certificates:                        | CE, UKCA, RoHS                     |
| Warranty:                           | 3 years (5 years – see warranty<br>Ts and Cs) |                                      |                                    |