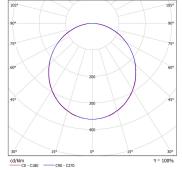

#### ELECTRICAL DATA

| Mains voltage:                       | 220-240V, 0/50/60Hz | System power*, W:              | 44                                                                  |
|--------------------------------------|---------------------|--------------------------------|---------------------------------------------------------------------|
| Power factor:                        | >0,92               | Control gear:                  | ECG on/off                                                          |
| Integrated sensor:                   | None                | Surge protection (L to N), kV: | 1                                                                   |
| Surge protection (L/N to PE),<br>kV: | 2                   | Inrush current (Imax/time):    | 51 Α 194 μs                                                         |
| Overvoltage protection:              | 320V AC, 1h         | Connection:                    | Push-in terminal, 3x2x2.5mm2                                        |
| LIGHTING DATA                        |                     |                                |                                                                     |
| Light source and cap, W:             | LED                 | Light source included:         | yes                                                                 |
| Luminaire output*,<br>lm(ta+25°C):   | 5490                | System efficacy, Im/W:         | 125                                                                 |
| CRI (Ra):                            | 80+                 | ССТ, К:                        | 3000                                                                |
| SDCM:                                | 3                   | Light Distribution:            | Wide-wide beam (C0-C180 plane<br>76125 , C90-C270 plane 76<br>125 ) |
| Distribution Type:                   | Direct              | Beam angle, °:                 | 109×109                                                             |
| LED lifetime, h:                     | 50000/L80B10        | Ripple current (≤120 Hz), %:   | ≤1                                                                  |
| TECHNICAL DATA                       |                     |                                |                                                                     |
| Net weight, kg:                      | 5                   | Quantity in package, pcs:      | 1                                                                   |
| Packaging volume, m3/pcs:            | 0.0122              | Pallet quantity, pcs:          | 80                                                                  |
| Dimensions, mm:                      | 2953x58x68          |                                |                                                                     |
| STANDARDS                            |                     |                                |                                                                     |
| Operating temperature<br>range, °C:  | ta -15+35           | Protection class IEC:          | I                                                                   |
| Ingress protection code:             | IP40                | Mechanical impact resistance:  | IK05                                                                |
| Glow wire test, °C:                  | 650                 | EEC:                           | D                                                                   |

## Light distribution curve (.jpg)