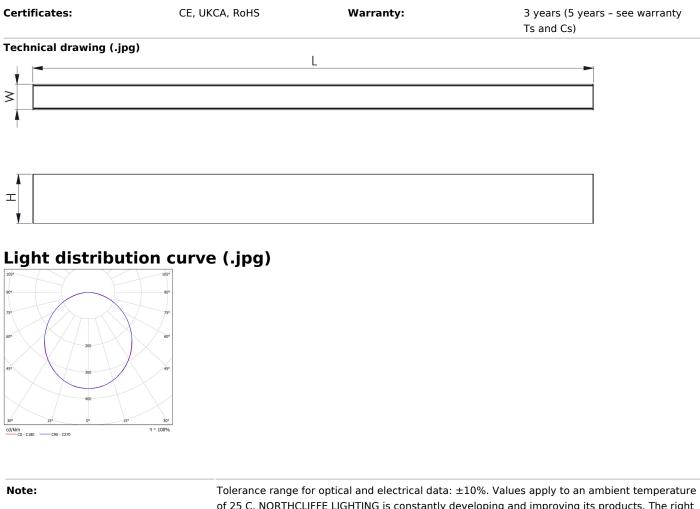

## ELECTRICAL DATA

| Mains voltage:                       | 220-240V, 0/50/60Hz | System power*, W:                | 25.2                                                                |
|--------------------------------------|---------------------|----------------------------------|---------------------------------------------------------------------|
| Power factor:                        | 0.95                | Control gear:                    | ECG on/off                                                          |
| Integrated sensor:                   | None                | Surge protection (L to N), kV:   | 1                                                                   |
| Surge protection (L/N to PE),<br>kV: | 2                   | Inrush current (Imax/time):      | 22A/ 136µs                                                          |
| Overvoltage protection:              | 320V AC, 1h         | Connection:                      | Push-in terminal, 3x2x2.5mm2                                        |
| LIGHTING DATA                        |                     |                                  |                                                                     |
| Light source and cap, W:             | LED                 | Light source included:           | yes                                                                 |
| Luminaire output*,<br>lm(ta+25°C):   | 2495                | System efficacy, Im/W:           | 99                                                                  |
| CRI (Ra):                            | 80+                 | ССТ, К:                          | 4000                                                                |
| SDCM:                                | 3                   | Light Distribution:              | Wide-wide beam (C0-C180 plane<br>76125 , C90-C270 plane 76<br>125 ) |
| Distribution Type:                   | Direct              | Beam angle, °:                   | 109x109                                                             |
| LED lifetime, h:                     | 50000/L80B10        | Ripple current (≤120 Hz), %:     | ≤1                                                                  |
| TECHNICAL DATA                       |                     |                                  |                                                                     |
| Net weight, kg:                      | 3.4                 | Quantity in package, pcs:        | 1                                                                   |
| Packaging volume, m3/pcs:            | 0.0053              | Pallet quantity, pcs:            | 200                                                                 |
| Dimensions, mm:                      | 1698x40x75          |                                  |                                                                     |
| STANDARDS                            |                     |                                  |                                                                     |
| Operating temperature range, °C:     | ta 0+35             | Protection class IEC:            | I                                                                   |
| Ingress protection code:             | IP40                | Mechanical impact<br>resistance: | IK05                                                                |
| Glow wire test, °C:                  | 650                 | EEC:                             | E                                                                   |