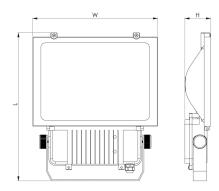

Technical drawing (.jpg)

## ELECTRICAL DATA

| Mains voltage:                     | 220-240V, 50/60Hz            | System power*, W:             | 105.8                            |
|------------------------------------|------------------------------|-------------------------------|----------------------------------|
| Power factor:                      | >0,95                        | Control gear:                 | ECG on/off                       |
| Connection:                        | Push-in terminal, 3x2x2.5mm2 |                               |                                  |
| LIGHTING DATA                      |                              |                               |                                  |
| Light source and cap, W:           | LED                          | Light source included:        | yes                              |
| Luminaire output*,<br>lm(ta+25°C): | 11656                        | System efficacy, lm/W:        | 110                              |
| CRI (Ra):                          | 70+                          | CCT, K:                       | 4000                             |
| SDCM:                              | 3                            | Light Distribution:           | Symmetrical narrow beam (16°30°) |
| Distribution Type:                 | Direct                       | Beam angle, °:                | 27                               |
| LED lifetime, h:                   | 100000/L90B10                |                               |                                  |
| TECHNICAL DATA                     |                              |                               |                                  |
| Net weight, kg:                    | 5                            | Quantity in package, pcs:     | 1                                |
| Packaging volume, m3/pcs:          | 0.0128                       | Pallet quantity, pcs:         | 70                               |
| Dimensions, mm:                    | 444x353x66                   |                               |                                  |
| STANDARDS                          |                              |                               |                                  |
| Operating temperature range, °C:   | -30+40 C                     | Protection class IEC:         | I                                |
| Ingress protection code:           | IP65                         | Mechanical impact resistance: | IK08                             |
| EEC:                               | E                            | Certificates:                 | CE, RoHS                         |
| Warranty:                          | 3 years                      |                               |                                  |
|                                    |                              |                               |                                  |