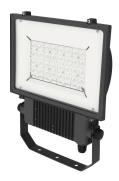

## GENERAL DATA

**Description:** Surface mounted LED floodlight

Light distribution type: direct

Optical system: lenses, tempered glass diffuser, impact resistant

Housing: aluminium

Colour: dark grey (RAL 7043)

**Instalation:** On horizontal or vertical surface. Push-in terminal, 3x2x2.5mm2

**Environment** Outdoor

**Application** park, public space, industry, parking area, sports, facade illumination, street