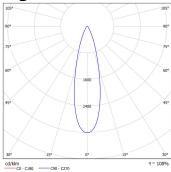

## Light distribution curve (.jpg)

Note:

Tolerance range for optical and electrical data:  $\pm 10\%$ . Values apply to an ambient temperature of 25°C. NORTHCLIFFE LIGHTING is constantly developing and improving its products. The right is reserved to change any product specifications without prior notification

## ELECTRICAL DATA

| Mains voltage:                     | 220-240V, 50/60Hz            | System power*, W:             | 105.8                            |
|------------------------------------|------------------------------|-------------------------------|----------------------------------|
| Power factor:                      | >0,95                        | Control gear:                 | ECG on/off                       |
| Connection:                        | Push-in terminal, 3x2x2.5mm2 |                               |                                  |
| LIGHTING DATA                      |                              |                               |                                  |
| Light source and cap, W:           | LED                          | Light source included:        | yes                              |
| Luminaire output*,<br>lm(ta+25°C): | 11656                        | System efficacy, lm/W:        | 110                              |
| CRI (Ra):                          | 70+                          | CCT, K:                       | 4000                             |
| SDCM:                              | 3                            | Light Distribution:           | Symmetrical narrow beam (16°30°) |
| Distribution Type:                 | Direct                       | Beam angle, °:                | 27                               |
| LED lifetime, h:                   | 100000/L90B10                |                               |                                  |
| TECHNICAL DATA                     |                              |                               |                                  |
| Net weight, kg:                    | 5                            | Quantity in package, pcs:     | 1                                |
| Packaging volume, m3/pcs:          | 0.0128                       | Pallet quantity, pcs:         | 70                               |
| Dimensions, mm:                    | 444x353x66                   |                               |                                  |
| STANDARDS                          |                              |                               |                                  |
| Operating temperature range, °C:   | -30+40 C                     | Protection class IEC:         | I                                |
| Ingress protection code:           | IP65                         | Mechanical impact resistance: | IK08                             |
| EEC:                               | E                            | Certificates:                 | CE, RoHS                         |
| Warranty:                          | 3 years                      |                               |                                  |
|                                    |                              |                               |                                  |