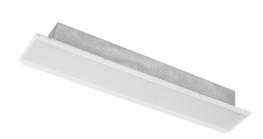

#### GENERAL DATA

**Description:** Recessed mounted linear LED luminaire, basic version

Light distribution type: direct

Optical system: matt micro-prismatic diffuser

Housing: steel

Colour: white, RAL9003

**Instalation:** In modular suspended ceilings. Push-in terminal, 3x2x2.5mm2