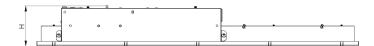

|                                |
| Dimensions, mm:                    | 595x123x72          |                                |                                |
| STANDARDS                          |                     |                                |                                |
| Operating temperature range, °C:   | ta 0+35             | Protection class IEC:          | I                              |
| Ingress protection code:           | IP40/20             | Mechanical impact resistance:  | IK02                           |
|                                    | _                   |                                |                                |

**Certificates:** 

3 years (5 years - see warranty

Ts and Cs)

CE, UKCA, RoHS

### Technical drawing (.jpg)





# Light distribution curve (.jpg)



Note:

Tolerance range for optical and electrical data:  $\pm 10\%$ . Values apply to an ambient temperature of 25°C. NORTHCLIFFE LIGHTING is constantly developing and improving its products. The right is reserved to change any product specifications without prior notification. Photos are for illustrational purposes only. The exact appearance of the product may vary depending on the monitor settings, options selected and other factors.

Date of issue: 2024-05-04 ■ NORTHCLIFFE LIGHTING, UAB ■ Raudondvario pl. 101, LT-47184 Kaunas, Lithuania ■ info@northcliffe.org ■ www.northcliffe.org