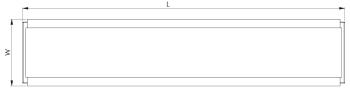

|                                |
| Dimensions, mm:                    | 595x123x72          |                                |                                |
| STANDARDS                          |                     |                                |                                |
| Operating temperature range, °C:   | ta 0+35             | Protection class IEC:          | I                              |
| Ingress protection code:           | IP40/20             | Mechanical impact resistance:  | IK02                           |
|                                    | _                   |                                |                                |

**Certificates:** 

3 years (5 years - see warranty

Ts and Cs)

CE, UKCA, RoHS

### Technical drawing (.jpg)





# Light distribution curve (.jpg)



Note:

Tolerance range for optical and electrical data:  $\pm 10\%$ . Values apply to an ambient temperature of 25°C. NORTHCLIFFE LIGHTING is constantly developing and improving its products. The right is reserved to change any product specifications without prior notification. Photos are for illustrational purposes only. The exact appearance of the product may vary depending on the monitor settings, options selected and other factors.

Date of issue: 2024-05-04 ■ NORTHCLIFFE LIGHTING, UAB ■ Raudondvario pl. 101, LT-47184 Kaunas, Lithuania ■ info@northcliffe.org ■ www.northcliffe.org